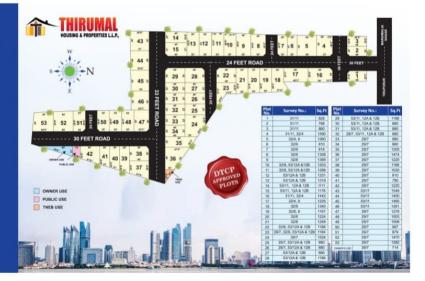

PLAN SHOWING THE LAYOUT OF HOUSE SITE IN S.NO: 29/7, 31/11, 32/4,8,9, 53/11, 2A & 12B OF KADAMBUR VILLAGE, MARAIMALAI NAGAR MUNICIPALITY CHENGALPATTU TALUK & DISTRICT

## Specifications

- Entrance Arch with Gate
- Fully Fenced Gated Community
- 24 x 7 Security Facility
- 9 33' & 24' Wide Road
- Surrounded by Houses and Temples
- DTCP Approved Plots
- Ready to Construction
- Water Level at 20 Feet
- Fastest Appreciation Area